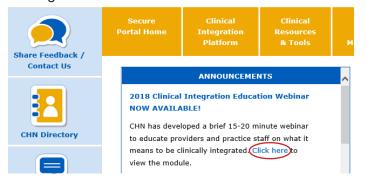

<u>Click to view the Step-by-Step Guide</u> on how to access and complete the annual Children's Health Network Clinical Integration Training webinar. Simply login to the portal and click the "Click here" link (circled below) to complete the training.